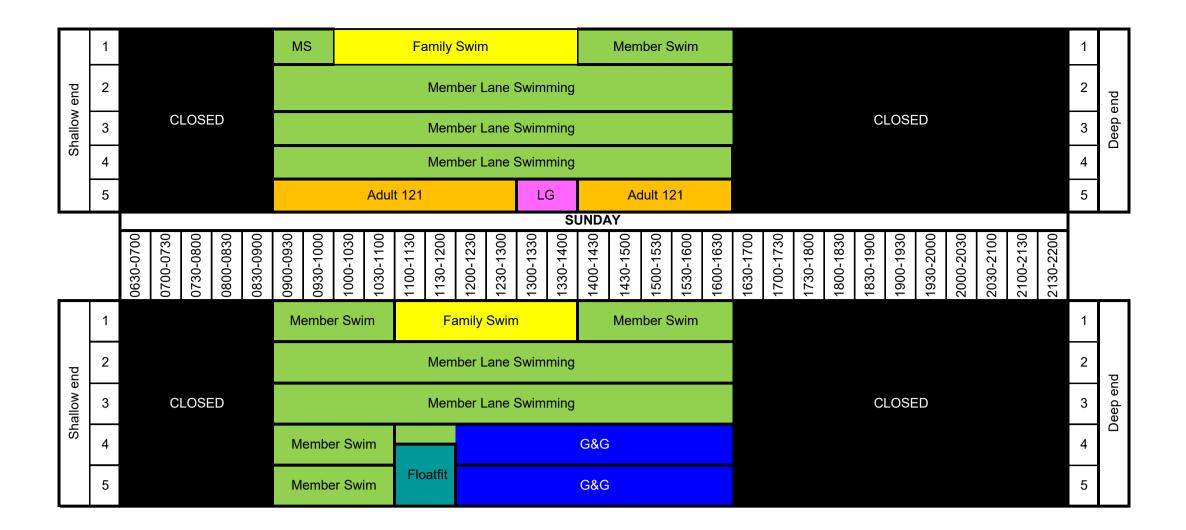

|             |          | MONDAY                                                                                 |           |           |           |            |           |           |             |                                            |           |           |                             |                 |           |                    |                     |                               |                         |           |           |                  |                             |           |                  |             |           |            |           |           |           |           |   |         |  |  |  |  |  |  |  |
|-------------|----------|----------------------------------------------------------------------------------------|-----------|-----------|-----------|------------|-----------|-----------|-------------|--------------------------------------------|-----------|-----------|-----------------------------|-----------------|-----------|--------------------|---------------------|-------------------------------|-------------------------|-----------|-----------|------------------|-----------------------------|-----------|------------------|-------------|-----------|------------|-----------|-----------|-----------|-----------|---|---------|--|--|--|--|--|--|--|
|             |          | 0630-0700                                                                              | 0700-0730 | 0730-0800 | 0800-0830 | 0830-0800  | 0860-0060 | 0930-1000 | 1000-1030   | 1030-1100                                  | 1100-1130 | 1130-1200 | 1200-1230                   | 1230-1300       | 1300-1330 | 1330-1400          | 1400-1430           | 1430-1500                     | 1500-1530               | 1530-1600 | 1600-1630 | 1630-1700        | 1700-1730                   | 1730-1800 | 1800-1830        | 1830-1900   | 1900-1930 | 1930-2000  | 2000-2030 | 2030-2100 | 2100-2130 | 2130-2200 |   |         |  |  |  |  |  |  |  |
|             | 1        | 90                                                                                     | 07        | 0.        | 80        | 30         | 60        | 30        | 10          | 10                                         | +         | +         | 12                          |                 |           |                    |                     | rimmir                        |                         | 4.        | 16        | 16               | 17                          | 17        | 18               | 18          | 16        | 18         | 50        | 20        | 2.1       | 2,        | 1 |         |  |  |  |  |  |  |  |
| llow end    |          | Member Lane Swimming                                                                   |           |           |           |            |           |           |             |                                            |           |           |                             |                 |           |                    |                     |                               |                         |           |           |                  |                             |           |                  |             |           |            |           |           |           |           |   |         |  |  |  |  |  |  |  |
|             | 2        |                                                                                        |           |           |           |            |           |           |             |                                            |           |           |                             | М               | embe      | er Lan             | ie Sw               | rimmir                        | ng                      |           |           |                  |                             |           |                  |             |           |            |           |           |           |           | 2 | end end |  |  |  |  |  |  |  |
| Shallow     | 2        |                                                                                        |           |           |           |            |           |           |             |                                            |           |           |                             | М               |           |                    |                     | rimmir                        |                         |           |           |                  |                             |           |                  |             |           |            |           |           |           |           | 3 | Deep    |  |  |  |  |  |  |  |
|             | 4<br>5   |                                                                                        |           |           |           | CYP<br>CYP |           |           |             | Member lane Swimming  Member lane Swimming |           |           |                             |                 |           |                    |                     | SLC  Birkbeck MS  Birkbeck MS |                         |           |           |                  |                             |           |                  | 5           |           |            |           |           |           |           |   |         |  |  |  |  |  |  |  |
|             | ŭ        | 00                                                                                     |           |           |           |            | 0         | 00        | 0           |                                            |           | 0         | 0                           | 0               |           | TU                 | ESD                 | AY                            |                         |           | 0         | 0                | 01                          | 00        | 0                | 0           | 01        |            |           | 00        | 0         | 00        | Ū |         |  |  |  |  |  |  |  |
|             |          | 0630-0700                                                                              | 0700-0730 | 0730-0800 | 0800-0830 | 0830-0800  | 0860-0060 | 0930-1000 | 1000-1030   | 1030-1100                                  | 100-1130  | 130-1200  | 1200-1230                   | 1230-1300       | 1300-1330 | 1330-1400          | 1400-1430           | 1430-1500                     | 1500-1530               | 1530-1600 | 1600-1630 | 1630-1700        | 1700-1730                   | 730-1800  | 1800-1830        | 1830-1900   | 1900-1930 | 1930-2000  | 2000-2030 | 2030-2100 | 2100-2130 | 2130-2200 |   |         |  |  |  |  |  |  |  |
|             | 1        | 0                                                                                      | 0         | 0         | 0         | 0          | 0         | 0         | <del></del> | <b>~</b>                                   | <b>←</b>  | ~         | ~                           |                 | ,         | ·                  |                     | /immi                         |                         | <b>—</b>  | <b>←</b>  | ~                | -                           | -         | <b>←</b>         | <del></del> | -         | <b>←</b>   | 2         | 2         | 2         | 2         | 1 |         |  |  |  |  |  |  |  |
| p           | 2        | Member Lane Swimming                                                                   |           |           |           |            |           |           |             |                                            |           |           |                             |                 |           |                    |                     | 2 _                           |                         |           |           |                  |                             |           |                  |             |           |            |           |           |           |           |   |         |  |  |  |  |  |  |  |
| Shallow end | 3        | Member Swimming  Member Swim  Member Swim                                              |           |           |           |            |           |           |             |                                            |           |           |                             |                 |           |                    |                     |                               | 3                       | Deep end  |           |                  |                             |           |                  |             |           |            |           |           |           |           |   |         |  |  |  |  |  |  |  |
| Sh          | 4        |                                                                                        |           | СҮР       |           |            |           | MS Aqua   |             | qua                                        | Mem       | ber S     | Swim                        | IVI             |           |                    |                     | UCL swimming c                |                         |           |           | ı club           | l <mark>lub</mark> Apnea UK |           |                  |             | 4         | Ŏ          |           |           |           |           |   |         |  |  |  |  |  |  |  |
|             | 5        |                                                                                        | Men       | nber S    | wimr      | ning       |           |           |             | CYP                                        |           |           | MS                          |                 |           | Mem                | ber S               | Swim                          |                         |           |           |                  |                             |           | UCL              | swim        | nming     | ı club     | Apne      | a UK      |           |           | 5 |         |  |  |  |  |  |  |  |
|             |          | 002                                                                                    | 730       | 800       | 830       | 006        | 930       | 000       | 030         | 100                                        | 130       | 200       | 230                         | 300             | 330       |                    | <b>830</b>          | _                             | 530                     | 009       | 630       | 200              | 730                         | 800       | 830              | 006         | 930       | 000        | 030       | 100       | 130       | 200       |   |         |  |  |  |  |  |  |  |
|             |          | 0020-0890                                                                              | 0200-020  | 0730-0800 | 0800-0830 | 0060-0£80  | 0860-0060 | 0001-0860 | 1000-1030   | 1030-1100                                  | 1100-1130 | 1130-1200 | 1200-1230                   | 1230-1300       | 1300-1330 | 1330-1400          | 1400-1430           | 1430-1500                     | 1500-1530               | 1530-1600 | 1600-1630 | 1630-1700        | 1700-1730                   | 1730-1800 | 1800-1830        | 1830-1900   | 1900-1930 | 1930-2000  | 2000-2030 | 2030-2100 | 2100-2130 | 2130-2200 |   |         |  |  |  |  |  |  |  |
|             | 1        |                                                                                        |           |           |           |            |           |           |             |                                            |           |           |                             | М               | lembe     | er Lar             | ne Sw               | /immi                         | ng                      |           |           |                  |                             |           |                  |             |           |            |           |           |           |           | 1 |         |  |  |  |  |  |  |  |
| end         | 2        | Member Lane Swimming                                                                   |           |           |           |            |           |           |             |                                            |           |           |                             |                 |           |                    |                     | 2 .                           | þ                       |           |           |                  |                             |           |                  |             |           |            |           |           |           |           |   |         |  |  |  |  |  |  |  |
| Shallow e   | 3        |                                                                                        |           |           |           |            |           |           |             |                                            |           |           |                             |                 |           |                    |                     |                               |                         | Deep end  |           |                  |                             |           |                  |             |           |            |           |           |           |           |   |         |  |  |  |  |  |  |  |
| S           | 4        | Member Swimming                                                                        |           |           |           |            |           |           |             | C,                                         | /P        |           | -                           | Member swimming |           |                    |                     |                               |                         |           |           | UCL swim club MS |                             |           |                  |             |           | S          |           | 4         |           |           |   |         |  |  |  |  |  |  |  |
|             | 5        | Member Swimming                                                                        |           |           |           |            |           |           |             | CYP                                        |           |           | Floatfit Member swimming Lo |                 |           |                    |                     |                               | LG Member lane swimming |           |           |                  |                             | UC        | UCL swim club MS |             |           |            |           |           | 5         |           |   |         |  |  |  |  |  |  |  |
|             |          | -0700                                                                                  | -0730     | -080      | -0830     | 0060-      | -0930     | -1000     | -1030       | -1100                                      | 1100-1130 | -1200     | -1230                       | 1230-1300       | 1300-1330 | 1330-1400 H        | 1400-143 <b>02</b>  | 1430-150 <b>CA</b>            | -1530                   | -1600     | 1600-1630 | -1700            | -1730                       | 1730-1800 | 1800-1830        | 1830-1900   | 1900-1930 | 1930-200   | -2030     | -2100     | -2130     | -2200     |   |         |  |  |  |  |  |  |  |
|             | <u> </u> | 0630-070                                                                               | 0700-073  | 0730-0800 | 0800-083  | 0830-080   | 860-0060  | 0930-100  | 1000-103    | 1030-1100                                  | 1100      | 1130-120  | 1200-123                    | 1230            | 1300      | 1330               | 1400                | 1430                          | 1500-153                | 1530-160  | 1600      | 1630-1700        | 1700-173                    | 1730      | 1800             | 1830        | 1900      | 1930       | 2000-203  | 2030-210  | 2100-213  | 2130-220  |   |         |  |  |  |  |  |  |  |
|             | 1        | Member Lane Swimming                                                                   |           |           |           |            |           |           |             |                                            |           |           |                             |                 |           |                    |                     |                               | 1                       |           |           |                  |                             |           |                  |             |           |            |           |           |           |           |   |         |  |  |  |  |  |  |  |
| end         | 2        | Member Lane Swimming                                                                   |           |           |           |            |           |           |             |                                            |           |           |                             |                 |           |                    |                     |                               | 2                       | end       |           |                  |                             |           |                  |             |           |            |           |           |           |           |   |         |  |  |  |  |  |  |  |
| Shallow     | 3        |                                                                                        |           |           |           |            |           |           |             |                                            |           |           |                             | М               | embe      | er Lan             | ie Sw               | immir                         | ng                      |           |           |                  |                             |           |                  |             |           |            |           |           |           |           | 3 | Deep e  |  |  |  |  |  |  |  |
| 0)          | 4        | Member Swimming  CYP  Member Lane Swimming  Member Lane Swimming  Apnea clu            |           |           |           |            |           |           |             |                                            |           |           | М                           | S               |           | 4                  |                     |                               |                         |           |           |                  |                             |           |                  |             |           |            |           |           |           |           |   |         |  |  |  |  |  |  |  |
|             | 5        |                                                                                        | Men       | nber S    | wimr      | ming       |           |           |             | CYP                                        |           |           | N                           | lembe           | er Lar    |                    | /immi               |                               | Aqua                    |           | М         | embe             | er Lan                      | e Sw      | immir            | ng          |           | Apr<br>clu |           | М         | S         |           | 5 |         |  |  |  |  |  |  |  |
|             |          | 0020                                                                                   | 730       | 0080      | 0830      | 0060       | 930       | 000       | 030         | 100                                        | 130       | 200       | 230                         | 300             | 330       |                    | <b>RIDA</b>         |                               | 530                     | 009       | 630       | 700              | 730                         | 800       | 830              | 006         | 930       | 0000       | 030       | 100       | 2130      | 5200      |   |         |  |  |  |  |  |  |  |
|             |          | 0630-0700                                                                              | 0700-0730 | 0730-0800 | 0800-0830 | 0830-0800  | 0860-0060 | 0930-1000 | 1000-1030   | 1030-1100                                  | 1100-1130 | 1130-1200 | 1200-1230                   | 1230-1300       | 1300-1330 | 1330-1400          | 1400-1430           | 1430-1500                     | 1500-1530               | 1530-1600 | 1600-1630 | 1630-1700        | 1700-1730                   | 1730-1800 | 1800-1830        | 1830-1900   | 1900-1930 | 1930-2000  | 2000-2030 | 2030-2100 | 2100-2130 | 2130-2200 |   |         |  |  |  |  |  |  |  |
| ow end      | 1        |                                                                                        |           |           |           |            |           |           |             |                                            |           |           |                             |                 |           |                    | rimmir              |                               |                         |           |           |                  |                             |           |                  |             |           |            |           |           |           |           | 1 |         |  |  |  |  |  |  |  |
|             | 2        |                                                                                        |           |           |           |            |           |           |             |                                            |           |           |                             |                 |           |                    | immir               |                               |                         |           |           |                  |                             |           |                  |             |           |            |           | C         | Closed    |           | 2 | b end   |  |  |  |  |  |  |  |
| Shallow     | 3        | Member Lane Swimming  Member Swimming  CYP  Member Lane Swim  Swim Lifestyle Courses   |           |           |           |            |           |           |             |                                            |           |           |                             |                 |           | 4                  | Deep                |                               |                         |           |           |                  |                             |           |                  |             |           |            |           |           |           |           |   |         |  |  |  |  |  |  |  |
|             | 5        | Member Swimming CYP Positive Strokes Member Lane Swim Swim Lifestyle Courses  SATURDAY |           |           |           |            |           |           |             |                                            |           |           |                             |                 |           | 5                  |                     |                               |                         |           |           |                  |                             |           |                  |             |           |            |           |           |           |           |   |         |  |  |  |  |  |  |  |
|             |          | 0630-0700                                                                              | 0700-0730 | 0730-0800 | 0800-0830 | 0830-0800  | 0860-0060 | 0930-1000 | 1000-1030   | 1030-1100                                  | 1100-1130 | 1130-1200 | 1200-1230                   | 1230-1300       | 1300-1330 | 1330-1400 <b>S</b> | 1400-1430 <b>SC</b> | 1430-1500 <b>X</b>            | 1500-1530               | 1530-1600 | 1600-1630 | 1630-1700        | 1700-1730                   | 1730-1800 | 1800-1830        | 1830-1900   | 1900-1930 | 1930-2000  | 2000-2030 | 2030-2100 | 2100-2130 | 2130-2200 |   | _       |  |  |  |  |  |  |  |
|             |          | 90                                                                                     | 07        | 07        | 08        | 08         | 60        | 60        | 10          | 10                                         | =         | =         | 12                          | 12              | 13        | 13                 | 14                  | <del> </del>                  | 15                      | 15        | 16        | 16               | 17                          | 17        | 18               | 18          | 19        | 19         | 20        | 20        | 21        | 21        |   |         |  |  |  |  |  |  |  |

## YMCA CLUB POOL TIMETABLE - SESSION KEY

| Aqua                                | Aqua - Low impact fitness exercises performed in the pool, with music. Non-swimmers welcome (please inform the instructor)                                                                                                                                                                                 |
|-------------------------------------|------------------------------------------------------------------------------------------------------------------------------------------------------------------------------------------------------------------------------------------------------------------------------------------------------------|
| Family Swim (FS)                    | Lane 1 is open for parents & children at the weekends. <i>Please refer to our under 16 rules</i> . Times are as follows: Saturday: 9.00-14.00 & 15.00-16.00. Sunday: 11.00-14.00 & 15.00-16.00                                                                                                             |
| Out To Swim (OTS)                   | An LGBTQ+ Aquatics Club for adults based in London, Brighton and Bristol.                                                                                                                                                                                                                                  |
| Lifeguard Training<br>(LG)          | Lifeguard training which takes place monthly. Pease note when lifeguard training takes place the sessions in lane 4 move to lane 3                                                                                                                                                                         |
| Member Lane<br>Swimming (MS)        | Lane swimming for members; Lanes are divided by speed. Please note lane speeds change depending on other sessions taking place in the pool                                                                                                                                                                 |
| School Swimming                     | Local schools swimming lessons                                                                                                                                                                                                                                                                             |
| Swim School (SS)                    | YMCA Children's Swim School                                                                                                                                                                                                                                                                                |
| Swimming Lifestyle<br>Courses (SLC) | Adult swimming sessions which aim to develop water confidence, stroke technique and stamina.<br>Groups are split into beginner, intermediate and advanced. Booking and further details are available from Club Reception                                                                                   |
| Adult 121 Lessons<br>(121)          | Adult 121 swimming sessions run by DMT swimming                                                                                                                                                                                                                                                            |
| Goggle & Giggle<br>(G&G)            | Children & Adult Swim School run by Goggle & Giggle swimming                                                                                                                                                                                                                                               |
| Float Fit                           | FloatFit gives a fun, full body workout on a body length, unstable, floating platform called the AquaBase which adds a new, powerful dimension to working out. The routines target muscles across the body and burn off 400 calories in 30 minutes, as the constant fight to stay afloat engages the body. |
| Birbeck Student Union - University  | A university swimming club                                                                                                                                                                                                                                                                                 |
| Food 4 Exercise                     | 121 swimming lessons                                                                                                                                                                                                                                                                                       |
| Apnea Club                          | Free dirving club                                                                                                                                                                                                                                                                                          |